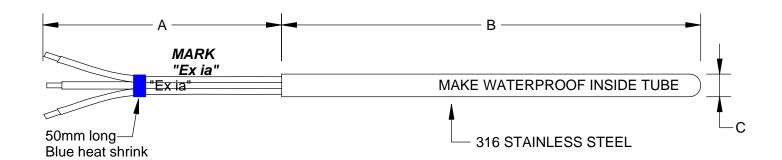

Ex ia RTD Sensors

Not less than 1,000 Megohms tested at the following voltages/size.

RTD Sensors - PT100 OHM - Alpha 0.00385

6mm diameter 1,000 V DC 3mm diameter 1,000 V DC

## Ex ia

"The above sensors have been subject to the following test compliance with

AS/NZS 60079.11:2006 Explosive Atmospheres Part 11 Equipment Protection by intrinsic safety i '.

Section 6.3.12 Dielectric strength requirement

"500 VAC RMS TEST VOLTAĞE OF INSULATION RESISTANCE BETWEEN CONDUCTORS OR CONDUCTORS & SHEATH FOR 2 MINUTES"

| ☐ 3 WIRE SINGLE | ☐ CLASS B  |
|-----------------|------------|
| ☐ 4 WIRE SINGLE | ☐ CLASS A  |
| ☐ 6 WIRE DUPLEX | □ 1\10 DIN |

RTD PT100 SENSOR BASIC ASSEMBLY

## MIMS WITH POT - SEE SD 278 Ex ia

## **TEMPERATURE CONTROLS PTY LTD** SYDNEY: 7 YAMMA ST SEFTON, NSW 2162 **CON